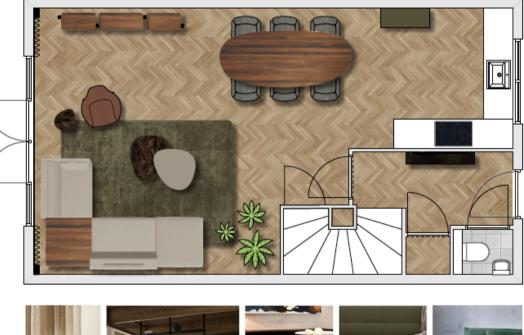

# Building number 12 '4-level townhouse'

### Interior design: Laura Walther



Ground floor





### Concept

Classical architecture combined with soft colors and natural materials such as wood creates a sense of luxury and harmony with nature. Rich textiles and Dutch design contribute to an elegant, comfortable ambiance, ideal for modern families seeking a timeless living environment.





### Floor









## Building number 18 '3-level townhouse'

Interior design: Laura Walther



### Ground floor





## Concept

Beauve blends classical architecture with fresh colors and blue accents inspired by nature. Organic shapes and fabrics enhance the style, adding character and creating harmony. Dutch design brings a touch of elegance, making it perfect for modern families seeking a sophisticated living environment.







#### Floor