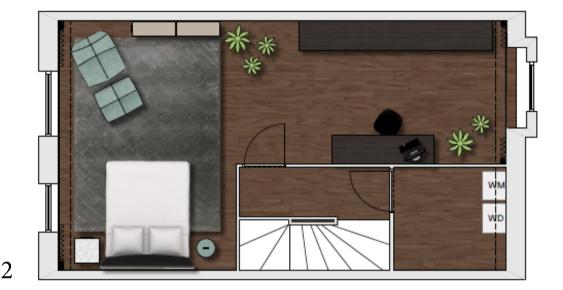

## Building number 18 '3-level townhouse'

Interior design: Laura Walther

## Concept

Beauve blends classical architecture with fresh colors and blue accents inspired by nature. Organic shapes and fabrics enhance the style, adding character and creating harmony. Dutch design brings a touch of elegance, making it perfect for modern families seeking a sophisticated living environment.

#### Floor