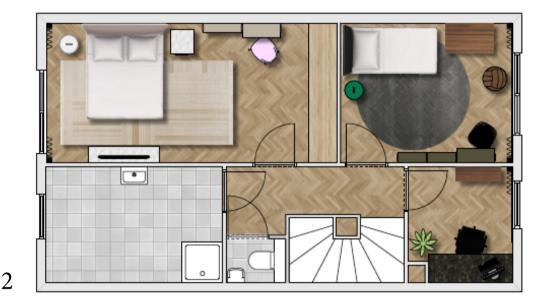

# Building number 12 '4-level townhouse'

### Interior design: Laura Walther



Ground floor





### Concept

Classical architecture combined with soft colors and natural materials such as wood creates a sense of luxury and harmony with nature. Rich textiles and Dutch design contribute to an elegant, comfortable ambiance, ideal for modern families seeking a timeless living environment.





### Floor









## Building number 18 '3-level townhouse'

Interior design: Laura Walther



### Ground floor





## Concept

Beauve blends classical architecture with fresh colors and blue accents inspired by nature. Organic shapes and fabrics enhance the style, adding character and creating harmony. Dutch design brings a touch of elegance, making it perfect for modern families seeking a sophisticated living environment.







#### Floor