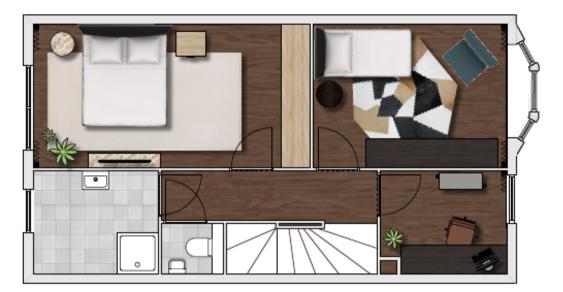

# Building number 12 '4-level townhouse'

### Interior design: Laura Walther

Ground floor

### Ground floor