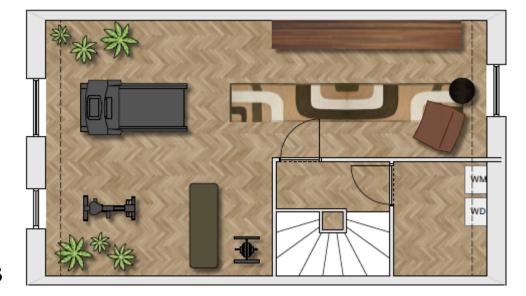

# Building number 12 '4-level townhouse'

### Interior design: Laura Walther



Ground floor





### Concept

Classical architecture combined with soft colors and natural materials such as wood creates a sense of luxury and harmony with nature. Rich textiles and Dutch design contribute to an elegant, comfortable ambiance, ideal for modern families seeking a timeless living environment.





### Floor









## Building number 18 '3-level townhouse'

Interior design: Laura Walther



### Ground floor





## Concept

Beauve blends classical architecture with fresh colors and blue accents inspired by nature. Organic shapes and fabrics enhance the style, adding character and creating harmony. Dutch design brings a touch of elegance, making it perfect for modern families seeking a sophisticated living environment.







#### Floor