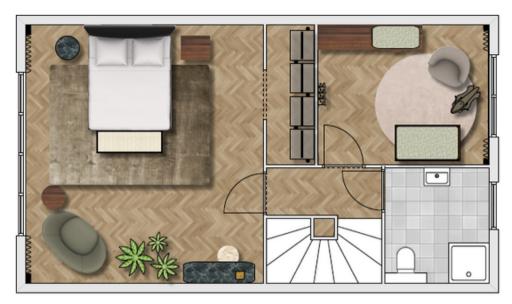

# Building number 12 '4-level townhouse'

### Interior design: Laura Walther



Ground floor





### Concept

Classical architecture combined with soft colors and natural materials such as wood creates a sense of luxury and harmony with nature. Rich textiles and Dutch design contribute to an elegant, comfortable ambiance, ideal for modern families seeking a timeless living environment.





### Floor









## Building number 18 '3-level townhouse'

Interior design: Laura Walther



### Ground floor





## Concept

Beauve blends classical architecture with fresh colors and blue accents inspired by nature. Organic shapes and fabrics enhance the style, adding character and creating harmony. Dutch design brings a touch of elegance, making it perfect for modern families seeking a sophisticated living environment.







#### Floor