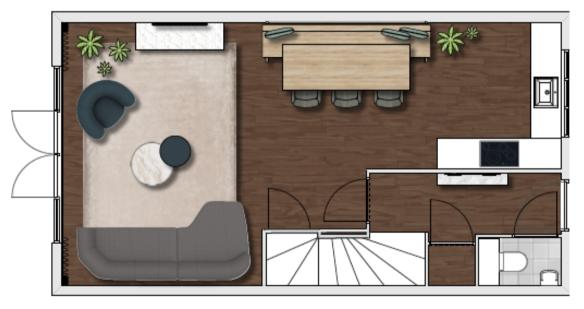

# Building number 12 '4-level townhouse'

### Interior design: Laura Walther



Ground floor





### Concept

Classical architecture combined with soft colors and natural materials such as wood creates a sense of luxury and harmony with nature. Rich textiles and Dutch design contribute to an elegant, comfortable ambiance, ideal for modern families seeking a timeless living environment.





### Floor









## Building number 18 '3-level townhouse'

Interior design: Laura Walther



### Ground floor





## Concept

Beauve blends classical architecture with fresh colors and blue accents inspired by nature. Organic shapes and fabrics enhance the style, adding character and creating harmony. Dutch design brings a touch of elegance, making it perfect for modern families seeking a sophisticated living environment.







#### Floor