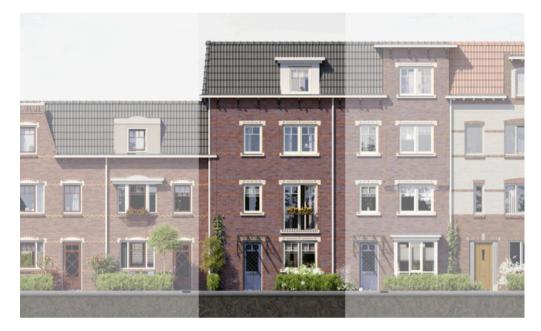

# Building number 12 '4-level townhouse'

### Concept

Classical architecture combined with soft colors and natural materials such as wood creates a sense of luxury and harmony with nature. Rich textiles and Dutch design contribute to an elegant, comfortable ambiance, ideal for modern families seeking a timeless living environment.