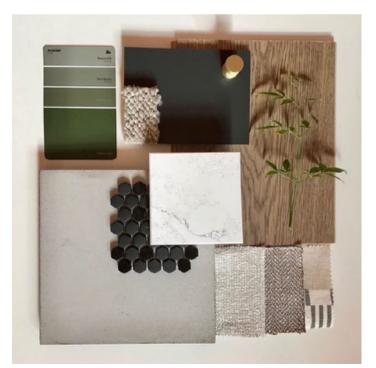

### Concept

Classical architecture combined with soft colors and natural materials such as wood creates a sense of luxury and harmony with nature. Rich textiles and Dutch design contribute to an elegant, comfortable ambiance, ideal for modern families seeking a timeless living environment.

## Concept

Beauve blends classical architecture with fresh colors and blue accents inspired by nature. Organic shapes and fabrics enhance the style, adding character and creating harmony. Dutch design brings a touch of elegance, making it perfect for modern families seeking a sophisticated living environment.